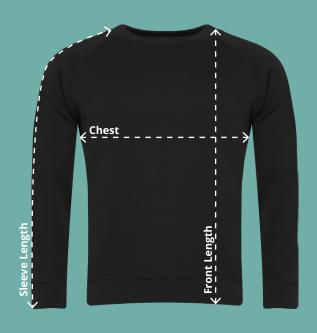

## **Chest (At 2cm from under arm)**

Measure across the chest at 2cm below the underarm with the garment laid flat.

### **Front Length**

Measure from the side neck point of the shoulder down to the hemline.

### **Overarm Sleeve Length**

Measure from where the shoulder seam meets the neck opening down to the end of the cuff.

Select Raglan Sweatshirt Code: AAAA111871 (3SR)

| Select Raglan Sweatshirt |    |     |      |     |      |       |      |      |      |      |    |     |
|--------------------------|----|-----|------|-----|------|-------|------|------|------|------|----|-----|
| To fit age               | 2  | 3/4 | 5/6  | 7/8 | 9/10 | 11/12 | 13   |      |      |      |    |     |
| To fit size              |    |     |      |     |      |       |      | S    | М    | L    | XL | XXL |
| 1/2 Chest (cm)*          | 34 | 36  | 38.5 | 41  | 43.5 | 47.5  | 50.5 | 54.5 | 58.5 | 62   | 67 | 62  |
| Front length (cm)        | 40 | 43  | 47   | 51  | 55   | 60    | 65   | 68   | 72   | 75   | 79 | 83  |
| Sleeve length (cm)*      | 39 | 42  | 47   | 51  | 57   | 61    | 65   | 69   | 73   | 76.5 | 80 | 84  |